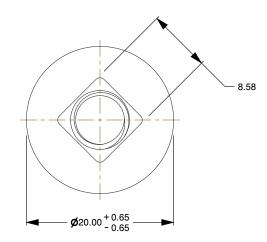

## Notes:

1. Category: Carriage Bolts

2. System of Measurement: Metric

3. Head Style: Round Head

4. Head Style Detail: Square Neck

5. Thread Length: Standard Thread Length

6. Thread Direction: Right-Hand Thread

7. Material: Steel

8. Material Grade: Class 4.6 Steel

9. Coating: Zinc Plated

10. Standards and Specifications: DIN 603 / ISO 8677

| This file and any associated information and specifications are   |
|-------------------------------------------------------------------|
| provided for referance and evaluation purpose only, and is        |
| subject to change without notice makes no                         |
| represetations, warranties or guarantees as to the                |
| appropriateness, accuracy, completeness or suitability for any    |
| purpose of the file, information or specification. You are solely |
| responsible for the use of the file, information and              |
| specifications                                                    |
|                                                                   |

SCALE 1.947

|   | M8-1.25 X 60mm DIN 603 / ISO 8677,  |
|---|-------------------------------------|
|   | Metric, Carriage Bolts, Round Head, |
|   | Square Neck, Class 4.6 Steel, Zinc  |
| _ | D.DT.W. 11050 OD. 105 0.105 V.00    |
|   | PART NUMBER: CB105-8125X60          |