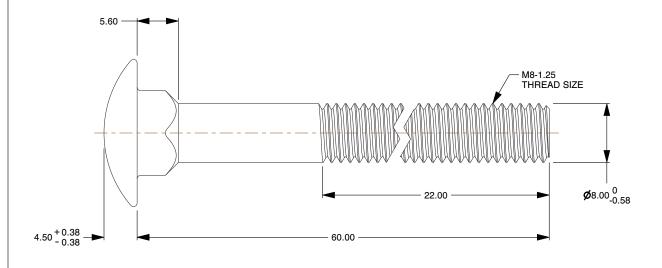

## Notes:

1. Category: Carriage Bolts

2. System of Measurement: Metric

3. Head Style: Round Head

4. Head Style Detail: Square Neck

5. Thread Length: Standard Thread Length

6. Thread Direction: Right-Hand Thread

7. Material: Steel

8. Material Grade: Class 4.6 Steel

9. Coating: Zinc Plated

10. Standards and Specifications: DIN 603 / ISO 8677

| This file and any associated information and specifications are   |
|-------------------------------------------------------------------|
| provided for referance and evaluation purpose only, and is        |
| subject to change without notice makes no                         |
| represetations, warranties or guarantees as to the                |
| appropriateness, accuracy, completeness or suitability for any    |
| purpose of the file, information or specification. You are solely |
| responsible for the use of the file, information and              |
| specifications                                                    |
|                                                                   |

SCALE 1.947

|   | M8-1.25 X 60mm DIN 603 / ISO 8677,  |
|---|-------------------------------------|
|   | Metric, Carriage Bolts, Round Head, |
|   | Square Neck, Class 4.6 Steel, Zinc  |
| _ | D.DT.W. 11050 OD. 105 0.105 V.00    |
|   | PART NUMBER: CB105-8125X60          |