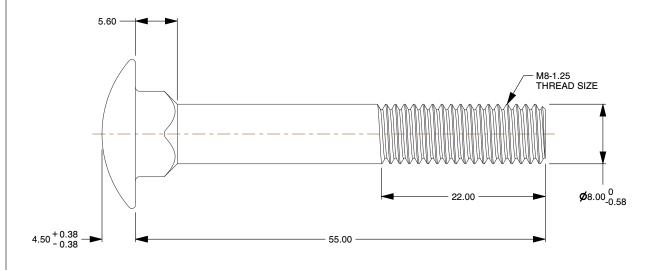

## Notes:

1. Category: Carriage Bolts

2. System of Measurement: Metric

3. Head Style: Round Head

4. Head Style Detail: Square Neck

5. Thread Length: Standard Thread Length

6. Thread Direction: Right-Hand Thread

7. Material: Steel

8. Material Grade: Class 4.6 Steel

9. Coating: Zinc Plated

10. Standards and Specifications: DIN 603 / ISO 8677

| This file and any associated information and specifications are   |
|-------------------------------------------------------------------|
| provided for referance and evaluation purpose only, and is        |
| subject to change without notice makes no                         |
| represetations, warranties or guarantees as to the                |
| appropriateness, accuracy, completeness or suitability for any    |
| purpose of the file, information or specification. You are solely |
| responsible for the use of the file, information and              |
| specifications                                                    |
|                                                                   |

SCALE 1.971

| PRODUCT NAME                        |
|-------------------------------------|
| M8-1.25 X 55mm DIN 603 / ISO 8677,  |
| Metric, Carriage Bolts, Round Head, |
| Square Neck, Class 4.6 Steel, Zinc  |
|                                     |