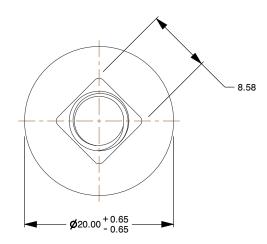

## Notes:

1. Category: Carriage Bolts

2. System of Measurement: Metric

3. Head Style: Round Head

4. Head Style Detail: Square Neck

5. Thread Length: Standard Thread Length

6. Thread Direction: Right-Hand Thread

SCALE 1.971

| PRODUCT NAME                        |
|-------------------------------------|
| M8-1.25 X 55mm DIN 603 / ISO 8677,  |
| Metric, Carriage Bolts, Round Head, |
| Square Neck, Class 4.6 Steel, Zinc  |
|                                     |