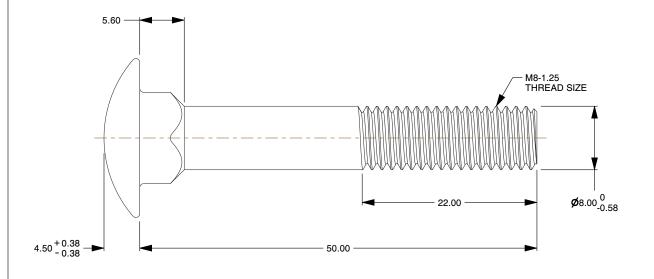

## Notes:

1. Category: Carriage Bolts

2. System of Measurement: Metric

3. Head Style: Round Head

4. Head Style Detail: Square Neck

5. Thread Length: Standard Thread Length

6. Thread Direction: Right-Hand Thread

7. Material: Steel

8. Material Grade: Class 4.6 Steel

9. Coating: Zinc Plated

10. Standards and Specifications: DIN 603 / ISO 8677

| This file and any associated information and specifications are   |
|-------------------------------------------------------------------|
| provided for referance and evaluation purpose only, and is        |
| subject to change without notice makes no                         |
| represetations, warranties or guarantees as to the                |
| appropriateness, accuracy, completeness or suitability for any    |
| purpose of the file, information or specification. You are solely |
| responsible for the use of the file, information and              |
| specifications                                                    |
|                                                                   |

SCALE 2.102

| M8-1.25 X 50mm DIN 603 / ISO 8677,<br>Metric, Carriage Bolts, Round Head,<br>Square Neck, Class 4.6 Steel, Zinc |
|-----------------------------------------------------------------------------------------------------------------|
| PART NUMBER: CB105-8125X50                                                                                      |