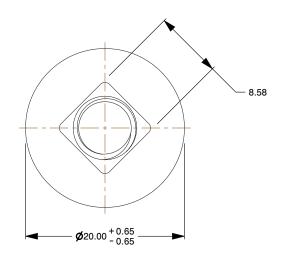

## Notes:

1. Category: Carriage Bolts

2. System of Measurement: Metric

3. Head Style: Round Head

4. Head Style Detail: Square Neck

5. Thread Length: Standard Thread Length

6. Thread Direction: Right-Hand Thread

7. Material: Steel

8. Material Grade: Class 4.6 Steel

9. Coating: Zinc Plated

10. Standards and Specifications: DIN 603 / ISO 8677

| This file and any associated information and specifications are   |
|-------------------------------------------------------------------|
| provided for referance and evaluation purpose only, and is        |
| subject to change without notice makes no                         |
| represetations, warranties or guarantees as to the                |
| appropriateness, accuracy, completeness or suitability for any    |
| purpose of the file, information or specification. You are solely |
| responsible for the use of the file, information and              |
| specifications                                                    |
|                                                                   |

SCALE 2.102

| M8-1.25 X 50mm DIN 603 / ISO 8677,<br>Metric, Carriage Bolts, Round Head,<br>Square Neck, Class 4.6 Steel, Zinc |
|-----------------------------------------------------------------------------------------------------------------|
| PART NUMBER: CB105-8125X50                                                                                      |