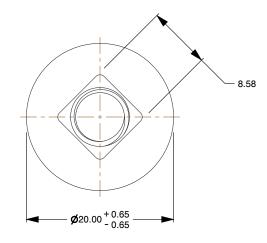

## Notes:

1. Category: Carriage Bolts

2. System of Measurement: Metric

3. Head Style: Round Head

4. Head Style Detail: Square Neck

5. Thread Length: Standard Thread Length

6. Thread Direction: Right-Hand Thread

7. Material: Steel

8. Material Grade: Class 4.6 Steel

9. Coating: Zinc Plated

10. Standards and Specifications: DIN 603 / ISO 8677

| This file and any associated information and specifications are   |
|-------------------------------------------------------------------|
| provided for referance and evaluation purpose only, and is        |
| subject to change without notice makes no                         |
| represetations, warranties or guarantees as to the                |
| appropriateness, accuracy, completeness or suitability for any    |
| purpose of the file, information or specification. You are solely |
| responsible for the use of the file, information and              |
| specifications                                                    |

SCALE 1.947

| M8-1.25 X 110mm DIN 603 / ISO 8677, |
|-------------------------------------|
| Metric, Carriage Bolts, Round Head, |
| Square Neck, Class 4.6 Steel, Zinc  |
|                                     |