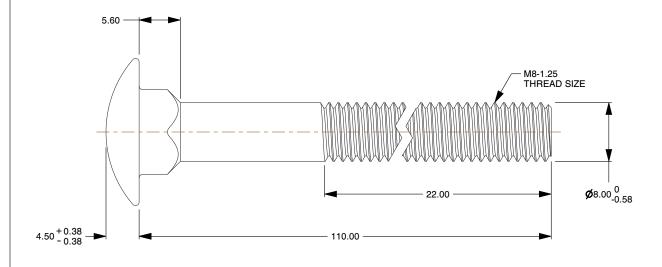

## Notes:

1. Category: Carriage Bolts

2. System of Measurement: Metric

3. Head Style: Round Head

4. Head Style Detail: Square Neck

5. Thread Length: Standard Thread Length

6. Thread Direction: Right-Hand Thread

7. Material: Steel

8. Material Grade: Class 4.6 Steel

9. Coating: Zinc Plated

10. Standards and Specifications: DIN 603 / ISO 8677

| This file and any associated information and specifications are   |
|-------------------------------------------------------------------|
| provided for referance and evaluation purpose only, and is        |
| subject to change without notice makes no                         |
| represetations, warranties or guarantees as to the                |
| appropriateness, accuracy, completeness or suitability for any    |
| purpose of the file, information or specification. You are solely |
| responsible for the use of the file, information and              |
| specifications                                                    |

SCALE 1.947

| M8-1.25 X 110mm DIN 603 / ISO 8677, |
|-------------------------------------|
| Metric, Carriage Bolts, Round Head, |
| Square Neck, Class 4.6 Steel, Zinc  |
|                                     |