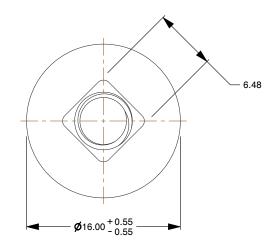

## Notes:

1. Category: Carriage Bolts

2. System of Measurement: Metric

3. Head Style: Round Head

4. Head Style Detail: Square Neck

5. Thread Length: Standard Thread Length

6. Thread Direction: Right-Hand Thread

7. Material: Steel

8. Material Grade: Class 4.6 Steel

9. Coating: Zinc Plated

10. Standards and Specifications: DIN 603 / ISO 8677

| This file and any associated information and provided for referance and evaluation put | •                    |
|----------------------------------------------------------------------------------------|----------------------|
| subject to change without notice.                                                      | makes no             |
| represetations, warranties or guarantees as to the                                     |                      |
| appropriateness, accuracy, completeness or suitability for any                         |                      |
| purpose of the file, information or specificat                                         | tion. You are solely |
| responsible for the use of the file, info                                              | ormation and         |
| specifications                                                                         |                      |

SCALE 2.543

| PAI | RT NUMBER: ( | CB105-610X90 |
|-----|--------------|--------------|

PRODUCT NAME
M6-1.0 X 90mm DIN 603 / ISO 8677,
Metric, Carriage Bolts, Round Head,
Square Neck, Class 4.6 Steel, Zinc