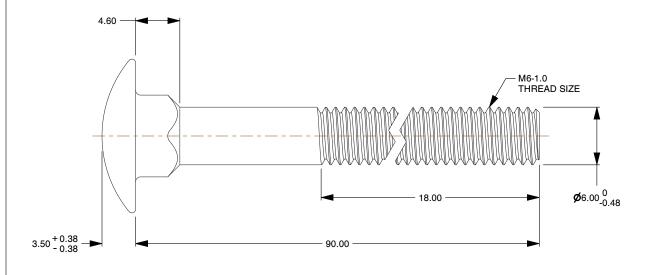

## Notes:

1. Category: Carriage Bolts

2. System of Measurement: Metric

3. Head Style: Round Head

4. Head Style Detail: Square Neck

5. Thread Length: Standard Thread Length

6. Thread Direction: Right-Hand Thread

7. Material: Steel

8. Material Grade: Class 4.6 Steel

9. Coating: Zinc Plated

10. Standards and Specifications: DIN 603 / ISO 8677

| This file and any associated information and provided for referance and evaluation put | •                    |
|----------------------------------------------------------------------------------------|----------------------|
| subject to change without notice.                                                      | makes no             |
| represetations, warranties or guarantees as to the                                     |                      |
| appropriateness, accuracy, completeness or suitability for any                         |                      |
| purpose of the file, information or specificat                                         | tion. You are solely |
| responsible for the use of the file, info                                              | ormation and         |
| specifications                                                                         |                      |

SCALE 2.543

| PAI | RT NUMBER: ( | CB105-610X90 |
|-----|--------------|--------------|

PRODUCT NAME
M6-1.0 X 90mm DIN 603 / ISO 8677,
Metric, Carriage Bolts, Round Head,
Square Neck, Class 4.6 Steel, Zinc