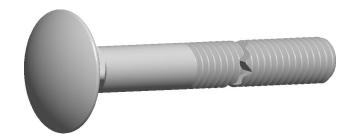

## Notes:

1. Category: Carriage Bolts

2. System of Measurement: Metric

3. Head Style: Round Head

4. Head Style Detail: Square Neck

5. Thread Length: Standard Thread Length

6. Thread Direction: Right-Hand Thread

7. Material: Steel

8. Material Grade: Class 4.6 Steel

9. Coating: Zinc Plated

10. Standards and Specifications: DIN 603 / ISO 8677

| This file and any associated information and provided for referance and evaluation put | •                    |
|----------------------------------------------------------------------------------------|----------------------|
| subject to change without notice.                                                      | makes no             |
| represetations, warranties or guarantees as to the                                     |                      |
| appropriateness, accuracy, completeness or suitability for any                         |                      |
| purpose of the file, information or specificat                                         | tion. You are solely |
| responsible for the use of the file, info                                              | ormation and         |
| specifications                                                                         |                      |

SCALE 2.543

| PAI | RT NUMBER: ( | CB105-610X90 |
|-----|--------------|--------------|

PRODUCT NAME
M6-1.0 X 90mm DIN 603 / ISO 8677,
Metric, Carriage Bolts, Round Head,
Square Neck, Class 4.6 Steel, Zinc