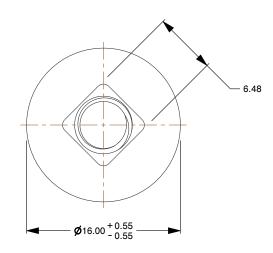

## Notes:

1. Category: Carriage Bolts

2. System of Measurement: Metric

3. Head Style: Round Head

4. Head Style Detail: Square Neck

5. Thread Length: Standard Thread Length

6. Thread Direction: Right-Hand Thread

7. Material: Steel

8. Material Grade: Class 4.6 Steel

9. Coating: Zinc Plated

10. Standards and Specifications: DIN 603 / ISO 8677

| This file and any associated information and specifications are   |
|-------------------------------------------------------------------|
| provided for referance and evaluation purpose only, and is        |
| subject to change without notice makes no                         |
| represetations, warranties or guarantees as to the                |
| appropriateness, accuracy, completeness or suitability for any    |
| purpose of the file, information or specification. You are solely |
| responsible for the use of the file, information and              |
| specifications                                                    |
|                                                                   |

SCALE 2.543

| M6-1.0 X 80mm DIN 603 / ISO 8677,   |
|-------------------------------------|
| Metric, Carriage Bolts, Round Head, |
| Square Neck, Class 4.6 Steel, Zinc  |

PRODUCT NAME

| UNIT               |  |
|--------------------|--|
| <b>IILLIMETERS</b> |  |
|                    |  |