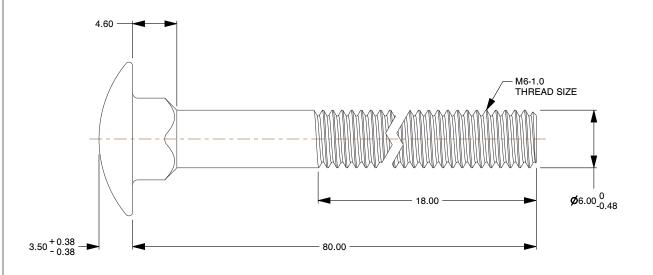

## Notes:

1. Category: Carriage Bolts

2. System of Measurement: Metric

3. Head Style: Round Head

4. Head Style Detail: Square Neck

5. Thread Length: Standard Thread Length

6. Thread Direction: Right-Hand Thread

7. Material: Steel

8. Material Grade: Class 4.6 Steel

9. Coating: Zinc Plated

10. Standards and Specifications: DIN 603 / ISO 8677

| This file and any associated information and specifications are   |
|-------------------------------------------------------------------|
| provided for referance and evaluation purpose only, and is        |
| subject to change without notice makes no                         |
| represetations, warranties or guarantees as to the                |
| appropriateness, accuracy, completeness or suitability for any    |
| purpose of the file, information or specification. You are solely |
| responsible for the use of the file, information and              |
| specifications                                                    |
|                                                                   |

SCALE 2.543

| M6-1.0 X 80mm DIN 603 / ISO 8677,   |
|-------------------------------------|
| Metric, Carriage Bolts, Round Head, |
| Square Neck, Class 4.6 Steel, Zinc  |

PRODUCT NAME

| UNIT               |  |
|--------------------|--|
| <b>IILLIMETERS</b> |  |
|                    |  |