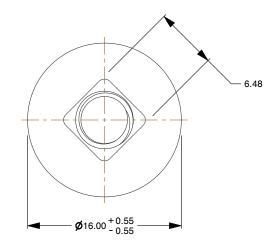

## Notes:

1. Category: Carriage Bolts

2. System of Measurement: Metric

3. Head Style: Round Head

4. Head Style Detail: Square Neck

5. Thread Length: Standard Thread Length

6. Thread Direction: Right-Hand Thread

7. Material: Steel

8. Material Grade: Class 4.6 Steel

9. Coating: Zinc Plated

10. Standards and Specifications: DIN 603 / ISO 8677

| This file and any associated information and specifications are   |
|-------------------------------------------------------------------|
| provided for referance and evaluation purpose only, and is        |
| subject to change without notice makes no                         |
| represetations, warranties or guarantees as to the                |
| appropriateness, accuracy, completeness or suitability for any    |
| purpose of the file, information or specification. You are solely |
| responsible for the use of the file, information and              |
| specifications                                                    |
|                                                                   |

| M6-1.0 X 75mm DIN 603 / ISO 8677,   |
|-------------------------------------|
| Metric, Carriage Bolts, Round Head, |
| Square Neck, Class 4.6 Steel, Zinc  |
|                                     |

PRODUCT NAME