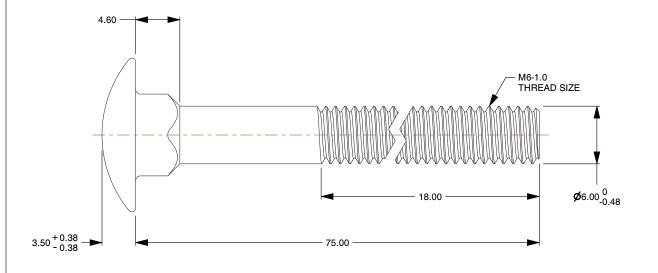

## Notes:

1. Category: Carriage Bolts

2. System of Measurement: Metric

3. Head Style: Round Head

4. Head Style Detail: Square Neck

5. Thread Length: Standard Thread Length

6. Thread Direction: Right-Hand Thread

7. Material: Steel

8. Material Grade: Class 4.6 Steel

9. Coating: Zinc Plated

10. Standards and Specifications: DIN 603 / ISO 8677

| This file and any associated information and specifications are   |
|-------------------------------------------------------------------|
| provided for referance and evaluation purpose only, and is        |
| subject to change without notice makes no                         |
| represetations, warranties or guarantees as to the                |
| appropriateness, accuracy, completeness or suitability for any    |
| purpose of the file, information or specification. You are solely |
| responsible for the use of the file, information and              |
| specifications                                                    |
|                                                                   |

| M6-1.0 X 75mm DIN 603 / ISO 8677,   |
|-------------------------------------|
| Metric, Carriage Bolts, Round Head, |
| Square Neck, Class 4.6 Steel, Zinc  |
|                                     |

PRODUCT NAME