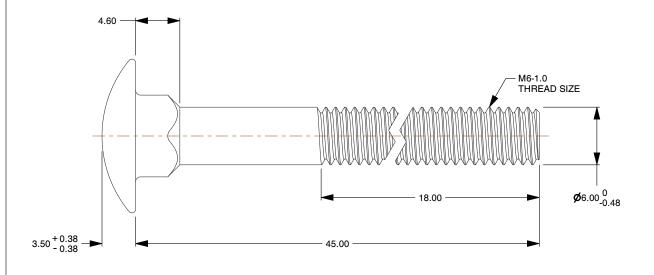

## Notes:

1. Category: Carriage Bolts

2. System of Measurement: Metric

3. Head Style: Round Head

4. Head Style Detail: Square Neck

5. Thread Length: Standard Thread Length

6. Thread Direction: Right-Hand Thread

7. Material: Steel

8. Material Grade: Class 4.6 Steel

9. Coating: Zinc Plated

10. Standards and Specifications: DIN 603 / ISO 8677

| This file and any associated information and specifications are   |
|-------------------------------------------------------------------|
| provided for referance and evaluation purpose only, and is        |
| subject to change without notice makes no                         |
| represetations, warranties or guarantees as to the                |
| appropriateness, accuracy, completeness or suitability for any    |
| purpose of the file, information or specification. You are solely |
| responsible for the use of the file, information and              |
| specifications                                                    |
|                                                                   |

SCALE 2.543

| M6-1.0 X 45mm DIN 603 / ISO 8677,   |
|-------------------------------------|
| Metric, Carriage Bolts, Round Head, |
| Square Neck, Class 4.6 Steel, Zinc  |
|                                     |