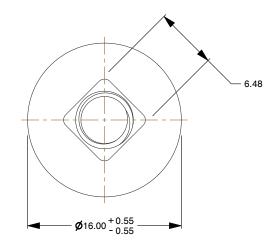

## Notes:

1. Category: Carriage Bolts

2. System of Measurement: Metric

3. Head Style: Round Head

4. Head Style Detail: Square Neck

5. Thread Length: Standard Thread Length

6. Thread Direction: Right-Hand Thread

SCALE 2.543

| M6-1.0 X 45mm DIN 603 / ISO 8677,   |
|-------------------------------------|
| Metric, Carriage Bolts, Round Head, |
| Square Neck, Class 4.6 Steel, Zinc  |
|                                     |