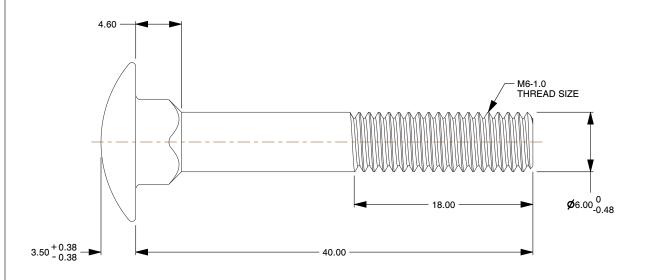

## Notes:

1. Category: Carriage Bolts

2. System of Measurement: Metric

3. Head Style: Round Head

4. Head Style Detail: Square Neck

5. Thread Length: Standard Thread Length

6. Thread Direction: Right-Hand Thread

7. Material: Steel

8. Material Grade: Class 4.6 Steel

9. Coating: Zinc Plated

10. Standards and Specifications: DIN 603 / ISO 8677

| This file and any associated information and specifications are   |
|-------------------------------------------------------------------|
| provided for referance and evaluation purpose only, and is        |
| subject to change without notice makes no                         |
| represetations, warranties or guarantees as to the                |
| appropriateness, accuracy, completeness or suitability for any    |
| purpose of the file, information or specification. You are solely |
| responsible for the use of the file, information and              |
| specifications                                                    |
|                                                                   |

| M6-1.0 X 40mm DIN 603 / ISO 8677,   |
|-------------------------------------|
| Metric, Carriage Bolts, Round Head, |
| Square Neck, Class 4.6 Steel, Zinc  |
|                                     |

PRODUCT NAME