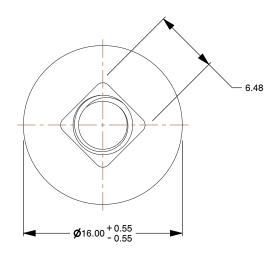

## Notes:

1. Category: Carriage Bolts

2. System of Measurement: Metric

3. Head Style: Round Head

4. Head Style Detail: Square Neck

5. Thread Length: Standard Thread Length

6. Thread Direction: Right-Hand Thread

7. Material: Steel

8. Material Grade: Class 4.6 Steel

9. Coating: Zinc Plated

10. Standards and Specifications: DIN 603 / ISO 8677

| This file and any associated information and specifications are   |
|-------------------------------------------------------------------|
| provided for referance and evaluation purpose only, and is        |
| subject to change without notice makes no                         |
| represetations, warranties or guarantees as to the                |
| appropriateness, accuracy, completeness or suitability for any    |
| purpose of the file, information or specification. You are solely |
| responsible for the use of the file, information and              |
| specifications                                                    |
|                                                                   |

| M6-1.0 X 40mm DIN 603 / ISO 8677,   |
|-------------------------------------|
| Metric, Carriage Bolts, Round Head, |
| Square Neck, Class 4.6 Steel, Zinc  |
|                                     |

PRODUCT NAME