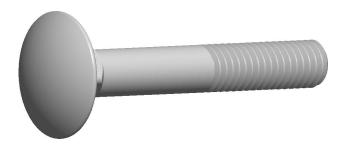

## Notes:

1. Category: Carriage Bolts

2. System of Measurement: Metric

3. Head Style: Round Head

4. Head Style Detail: Square Neck

5. Thread Length: Standard Thread Length

6. Thread Direction: Right-Hand Thread

7. Material: Steel

8. Material Grade: Class 4.6 Steel

9. Coating: Zinc Plated

10. Standards and Specifications: DIN 603 / ISO 8677

| This file and any associated information and specifications are   |
|-------------------------------------------------------------------|
| provided for referance and evaluation purpose only, and is        |
| subject to change without notice makes no                         |
| represetations, warranties or guarantees as to the                |
| appropriateness, accuracy, completeness or suitability for any    |
| purpose of the file, information or specification. You are solely |
| responsible for the use of the file, information and              |
| specifications                                                    |
|                                                                   |

| M6-1.0 X 40mm DIN 603 / ISO 8677,   |
|-------------------------------------|
| Metric, Carriage Bolts, Round Head, |
| Square Neck, Class 4.6 Steel, Zinc  |
|                                     |

PRODUCT NAME