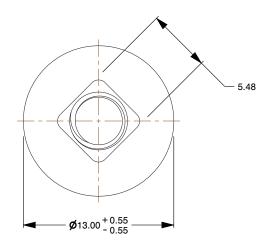

## Notes:

1. Category: Carriage Bolts

2. System of Measurement: Metric

3. Head Style: Round Head

4. Head Style Detail: Square Neck

5. Thread Length: Standard Thread Length

6. Thread Direction: Right-Hand Thread

SCALE 3.062

| PRODUCT NAME                        |  |  |
|-------------------------------------|--|--|
| M5-0.8 X 70mm DIN 603 / ISO 8677,   |  |  |
| Metric, Carriage Bolts, Round Head, |  |  |
| Square Neck, Class 4.6 Steel, Zinc  |  |  |
|                                     |  |  |