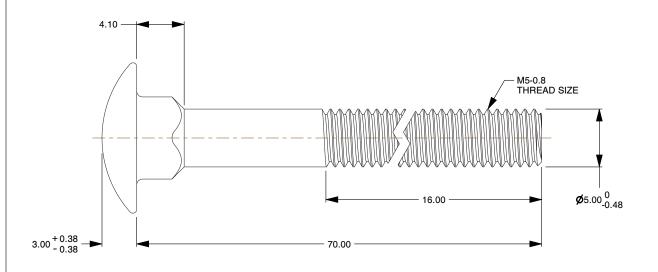

## Notes:

1. Category: Carriage Bolts

2. System of Measurement: Metric

3. Head Style: Round Head

4. Head Style Detail: Square Neck

5. Thread Length: Standard Thread Length

6. Thread Direction: Right-Hand Thread

7. Material: Steel

8. Material Grade: Class 4.6 Steel

9. Coating: Zinc Plated

10. Standards and Specifications: DIN 603 / ISO 8677

| This file and any associated information and specifications are   |  |
|-------------------------------------------------------------------|--|
| provided for referance and evaluation purpose only, and is        |  |
| subject to change without notice makes no                         |  |
| represetations, warranties or guarantees as to the                |  |
| appropriateness, accuracy, completeness or suitability for any    |  |
| purpose of the file, information or specification. You are solely |  |
| responsible for the use of the file, information and              |  |
| specifications                                                    |  |
|                                                                   |  |

SCALE 3.062

| PRODUCT NAME                        |  |  |
|-------------------------------------|--|--|
| M5-0.8 X 70mm DIN 603 / ISO 8677,   |  |  |
| Metric, Carriage Bolts, Round Head, |  |  |
| Square Neck, Class 4.6 Steel, Zinc  |  |  |
|                                     |  |  |