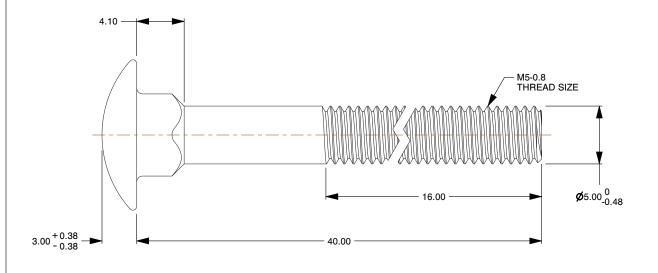

## Notes:

1. Category: Carriage Bolts

2. System of Measurement: Metric

3. Head Style: Round Head

4. Head Style Detail: Square Neck

5. Thread Length: Standard Thread Length

6. Thread Direction: Right-Hand Thread

7. Material: Steel

8. Material Grade: Class 4.6 Steel

9. Coating: Zinc Plated

10. Standards and Specifications: DIN 603 / ISO 8677

| This file and any associated information and specifications are provided for referance and evaluation purpose only, and is |                       |
|----------------------------------------------------------------------------------------------------------------------------|-----------------------|
| subject to change without notice.                                                                                          | makes no              |
| represetations, warranties or guarant                                                                                      | ees as to the         |
| appropriateness, accuracy, completeness of                                                                                 | r suitability for any |
| purpose of the file, information or specificat                                                                             | ion. You are solely   |
| responsible for the use of the file, info                                                                                  | ormation and          |
| specifications                                                                                                             |                       |

SCALE 3.062

| Square Neck, Class 4.6 Steel, Zinc |
|------------------------------------|
| PART NUMBER: CB105-508X40          |

PRODUCT NAME
M5-0.8 X 40mm DIN 603 / ISO 8677,
Metric, Carriage Bolts, Round Head,