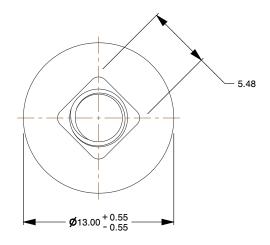

## Notes:

1. Category: Carriage Bolts

2. System of Measurement: Metric

3. Head Style: Round Head

4. Head Style Detail: Square Neck

5. Thread Length: Standard Thread Length

6. Thread Direction: Right-Hand Thread

7. Material: Steel

8. Material Grade: Class 4.6 Steel

9. Coating: Zinc Plated

10. Standards and Specifications: DIN 603 / ISO 8677

| This file and any associated information and specifications are provided for referance and evaluation purpose only, and is |                       |
|----------------------------------------------------------------------------------------------------------------------------|-----------------------|
| subject to change without notice.                                                                                          | makes no              |
| represetations, warranties or guarant                                                                                      | ees as to the         |
| appropriateness, accuracy, completeness of                                                                                 | r suitability for any |
| purpose of the file, information or specificat                                                                             | ion. You are solely   |
| responsible for the use of the file, info                                                                                  | ormation and          |
| specifications                                                                                                             |                       |

SCALE 3.062

| Square Neck, Class 4.6 Steel, Zinc |
|------------------------------------|
| PART NUMBER: CB105-508X40          |

PRODUCT NAME
M5-0.8 X 40mm DIN 603 / ISO 8677,
Metric, Carriage Bolts, Round Head,