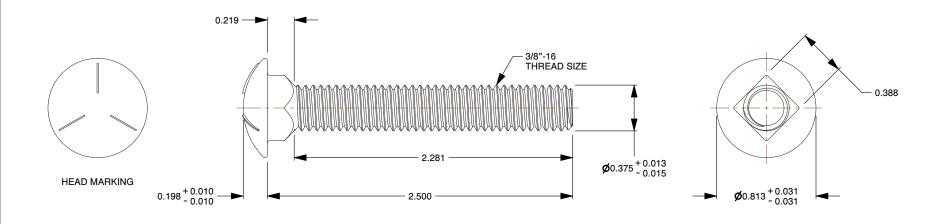

## Notes:

1. Category: Carriage Bolts

2. System of Measurement: Inch

3. Head Style: Round Head

4. Head Style Detail: Square Neck

5. Thread Length: Full Thread

6. Thread Direction: Right-Hand Thread

7. Material: Steel

8. Material Grade: Grade 5 Steel

9. Coating: Uncoated10. Coating Color: Clear

11. Standards and Specifications: ASME B18.5

This file and any associated information and specifications are provided for reference and evaluation purposes only and is subject to change without notice. Aspen Fasteners Inc. makes no representations, warranties, or guarantees as to the

SCALE 1.272

PRODUCT NAME 3/8"-16 X 2-1/2" Carriage Bolts, Round Head, Square Neck, Undersized Body, Full Thread, Grade 5 Steel, Plain

PART NUMBER: CB090-3816X212

UNIT INCHES

ISSUED 2023-03-30

SHEET 1 of 1