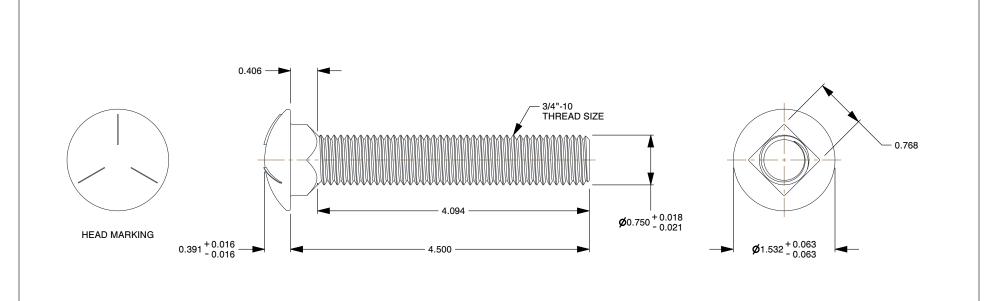

## Notes :

- 1. Category: Carriage Bolts
- 2. System of Measurement: Inch
- 3. Head Style: Round Head
- 4. Head Style Detail: Square Neck
- 5. Thread Length: Full Thread
- 6. Thread Direction: Right-Hand Thread
- 7. Material: Steel
- 8. Material Grade: Grade 5 Steel
- 9. Coating: Uncoated
- 10. Coating Color: Clear
- 11. Standards and Specifications: ASME B18.5

| This file and any associated information and specifications are<br>provided for reference and evaluation purposes only and is<br>subject to change without notice. Aspen Fasteners Inc. makes<br>no representations, warranties, or guarantees as to the<br>appropriateness, accuracy, completeness, or suitability for any | This document is the property of<br>Aspen Fasteners Inc. and the<br>information it contains may not be<br>reproduced, disclosed, or shared<br>with any third party without the<br>expressed written permission of<br>Aspen Fasteners Inc. | PRODUCT NAME<br>3/4"-10 X 4-1/2" Carriage Bolts, Round Head,<br>Square Neck, Undersized Body, Full Thread,<br>Grade 5 Steel, Plain | UNIT<br>INCHES<br>ISSUED<br>2023-03-30 |
|-----------------------------------------------------------------------------------------------------------------------------------------------------------------------------------------------------------------------------------------------------------------------------------------------------------------------------|-------------------------------------------------------------------------------------------------------------------------------------------------------------------------------------------------------------------------------------------|------------------------------------------------------------------------------------------------------------------------------------|----------------------------------------|
| purpose of the file, information or specifications. You are solely responsible for the use of the file, information, or specifications.                                                                                                                                                                                     | SCALE 0.692                                                                                                                                                                                                                               | PART NUMBER: CB090-3410X412                                                                                                        | SHEET 1 of 1                           |