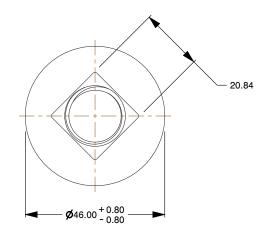

## Notes:

1. Category: Carriage Bolts

2. System of Measurement: Metric

3. Head Style: Round Head

4. Head Style Detail: Square Neck

5. Thread Length: Standard Thread Length

6. Thread Direction: Right-Hand Thread

7. Material: Steel

8. Material Grade: Class 4.6 Steel

9. Coating: Zinc Plated

10. Standards and Specifications: DIN 603 / ISO 8677

| inis file and any associated information and specifications are   |
|-------------------------------------------------------------------|
| provided for referance and evaluation purpose only, and is        |
| subject to change without notice makes no                         |
| represetations, warranties or guarantees as to the                |
| appropriateness, accuracy, completeness or suitability for any    |
| purpose of the file, information or specification. You are solely |
| responsible for the use of the file, information and              |
| specifications                                                    |
| ·                                                                 |

| PRODUCT NAME                        |
|-------------------------------------|
| M20-2.5 X 240mm DIN 603 / ISO 8677, |
| Metric, Carriage Bolts, Round Head, |
| Square Neck, Class 4.6 Steel, Zinc  |
|                                     |