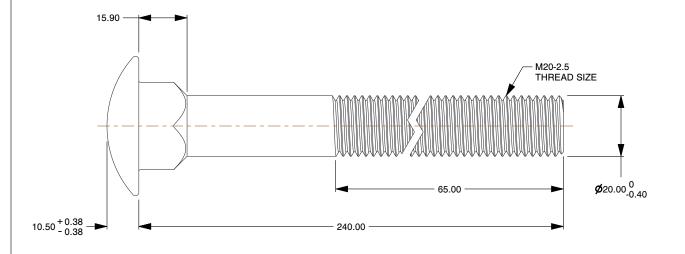

## Notes:

1. Category: Carriage Bolts

2. System of Measurement: Metric

3. Head Style: Round Head

4. Head Style Detail: Square Neck

5. Thread Length: Standard Thread Length

6. Thread Direction: Right-Hand Thread

7. Material: Steel

8. Material Grade: Class 4.6 Steel

9. Coating: Zinc Plated

10. Standards and Specifications: DIN 603 / ISO 8677

| inis file and any associated information and specifications are   |
|-------------------------------------------------------------------|
| provided for referance and evaluation purpose only, and is        |
| subject to change without notice makes no                         |
| represetations, warranties or guarantees as to the                |
| appropriateness, accuracy, completeness or suitability for any    |
| purpose of the file, information or specification. You are solely |
| responsible for the use of the file, information and              |
| specifications                                                    |
| ·                                                                 |

| PRODUCT NAME                        |
|-------------------------------------|
| M20-2.5 X 240mm DIN 603 / ISO 8677, |
| Metric, Carriage Bolts, Round Head, |
| Square Neck, Class 4.6 Steel, Zinc  |
|                                     |