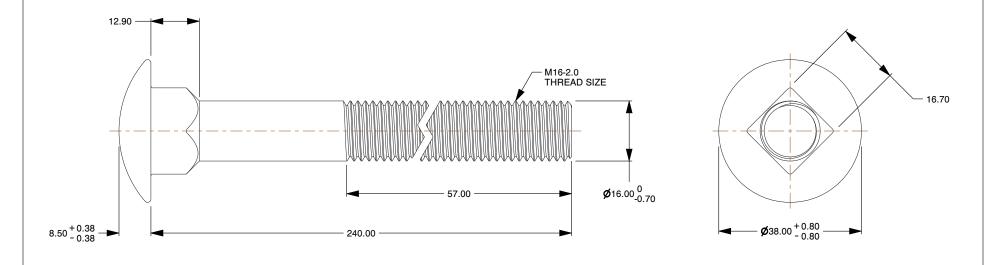

## Notes:

1. Category: Carriage Bolts

2. System of Measurement: Metric

3. Head Style: Round Head

4. Head Style Detail: Square Neck

5. Thread Length: Standard Thread Length

6. Thread Direction: Right-Hand Thread

7. Material: Steel

8. Material Grade: Class 4.6 Steel

9. Coating: Zinc Plated

10. Standards and Specifications: DIN 603 / ISO 8677

| This file and any associated information and specifications a provided for referance and evaluation purpose only, and is |     |
|--------------------------------------------------------------------------------------------------------------------------|-----|
| subject to change without notice makes no                                                                                |     |
| represetations, warranties or guarantees as to the                                                                       |     |
| appropriateness, accuracy, completeness or suitability for a                                                             | ny  |
| purpose of the file, information or specification. You are sole                                                          | ely |
| responsible for the use of the file, information and                                                                     |     |
| specifications                                                                                                           |     |

| PRODUCT NAME                        |
|-------------------------------------|
| M16-2.0 X 240mm DIN 603 / ISO 8677, |
| Metric, Carriage Bolts, Round Head, |
| Square Neck, Class 4.6 Steel, Zinc  |
|                                     |