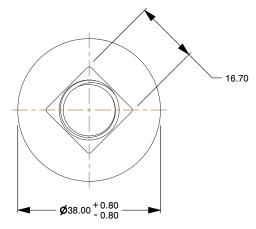

## Notes:

1. Category: Carriage Bolts

2. System of Measurement: Metric

3. Head Style: Round Head

4. Head Style Detail: Square Neck

5. Thread Length: Standard Thread Length

6. Thread Direction: Right-Hand Thread

| PRODUCT NAME                        |
|-------------------------------------|
| M16-2.0 X 220mm DIN 603 / ISO 8677, |
| Metric, Carriage Bolts, Round Head, |
| Square Neck, Class 4.6 Steel, Zinc  |
|                                     |
|                                     |