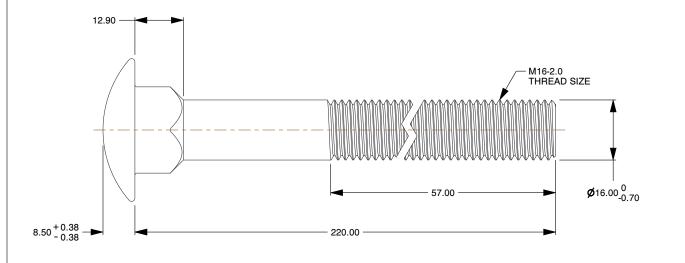

## Notes:

1. Category: Carriage Bolts

2. System of Measurement: Metric

3. Head Style: Round Head

4. Head Style Detail: Square Neck

5. Thread Length: Standard Thread Length

6. Thread Direction: Right-Hand Thread

7. Material: Steel

8. Material Grade: Class 4.6 Steel

9. Coating: Zinc Plated

10. Standards and Specifications: DIN 603 / ISO 8677

| This file and any associated information and specifications are   |
|-------------------------------------------------------------------|
| provided for referance and evaluation purpose only, and is        |
| subject to change without notice makes no                         |
| represetations, warranties or guarantees as to the                |
| appropriateness, accuracy, completeness or suitability for any    |
| purpose of the file, information or specification. You are solely |
| responsible for the use of the file, information and              |
| specifications                                                    |
|                                                                   |

| PRODUCT NAME                        |
|-------------------------------------|
| M16-2.0 X 220mm DIN 603 / ISO 8677, |
| Metric, Carriage Bolts, Round Head, |
| Square Neck, Class 4.6 Steel, Zinc  |
|                                     |
|                                     |