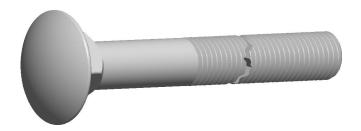

## Notes:

1. Category: Carriage Bolts

2. System of Measurement: Metric

3. Head Style: Round Head

4. Head Style Detail: Square Neck

5. Thread Length: Standard Thread Length

6. Thread Direction: Right-Hand Thread

| PRODUCT NAME                        |
|-------------------------------------|
| M16-2.0 X 220mm DIN 603 / ISO 8677, |
| Metric, Carriage Bolts, Round Head, |
| Square Neck, Class 4.6 Steel, Zinc  |
|                                     |
|                                     |