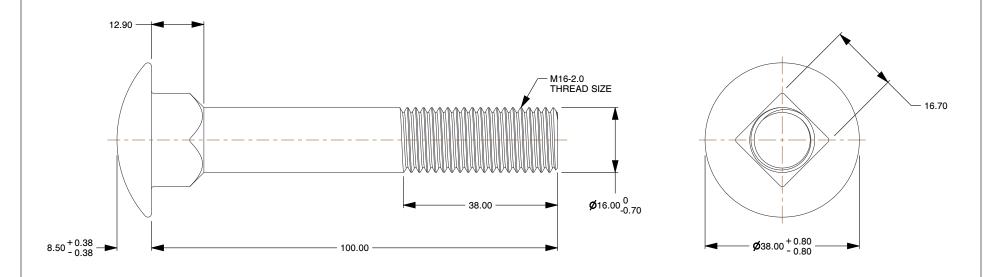

## Notes:

1. Category: Carriage Bolts

2. System of Measurement: Metric

3. Head Style: Round Head

4. Head Style Detail: Square Neck

5. Thread Length: Standard Thread Length

6. Thread Direction: Right-Hand Thread

7. Material: Steel

8. Material Grade: Class 4.6 Steel

9. Coating: Zinc Plated

10. Standards and Specifications: DIN 603 / ISO 8677

| This file and any associated information and specifications are provided for referance and evaluation purpose only, and is |
|----------------------------------------------------------------------------------------------------------------------------|
| subject to change without notice makes no                                                                                  |
| represetations, warranties or guarantees as to the                                                                         |
| appropriateness, accuracy, completeness or suitability for any                                                             |
| purpose of the file, information or specification. You are solely                                                          |
| responsible for the use of the file, information and                                                                       |
| specifications                                                                                                             |

| M16-2.0 X 100mm DIN 603 / ISO 8677, |
|-------------------------------------|
| Metric, Carriage Bolts, Round Head, |
| Square Neck, Class 4.6 Steel, Zinc  |

PART NUMBER: CB105-1620X100

PRODUCT NAME

| UNIT<br>MILLIMETERS |
|---------------------|
|                     |