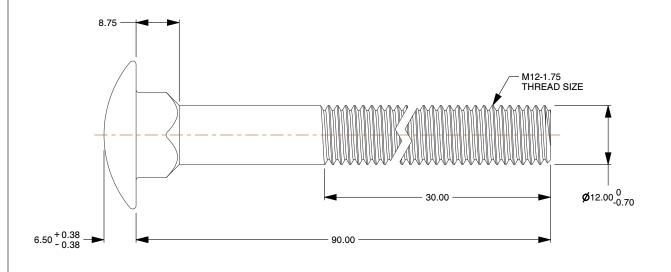

## Notes:

1. Category: Carriage Bolts

2. System of Measurement: Metric

3. Head Style: Round Head

4. Head Style Detail: Square Neck

5. Thread Length: Standard Thread Length

6. Thread Direction: Right-Hand Thread

7. Material: Steel

8. Material Grade: Class 4.6 Steel

9. Coating: Zinc Plated

10. Standards and Specifications: DIN 603 / ISO 8677

| This file and any associated information and specifications are   |  |  |  |  |
|-------------------------------------------------------------------|--|--|--|--|
| provided for referance and evaluation purpose only, and is        |  |  |  |  |
| subject to change without notice makes no                         |  |  |  |  |
| represetations, warranties or guarantees as to the                |  |  |  |  |
| appropriateness, accuracy, completeness or suitability for any    |  |  |  |  |
| purpose of the file, information or specification. You are solely |  |  |  |  |
| responsible for the use of the file, information and              |  |  |  |  |
| specifications                                                    |  |  |  |  |
|                                                                   |  |  |  |  |

SCALE 1.306

| M12-1.75 X 90MM DIN 603 / ISO 8677, |  |
|-------------------------------------|--|
| Metric, Carriage Bolts, Round Head, |  |
| Square Neck, Class 4.6 Steel, Zinc  |  |
|                                     |  |