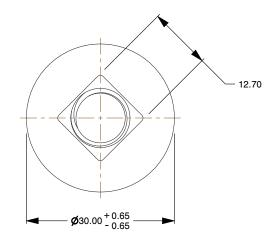

## Notes:

1. Category: Carriage Bolts

2. System of Measurement: Metric

3. Head Style: Round Head

4. Head Style Detail: Square Neck

5. Thread Length: Standard Thread Length

6. Thread Direction: Right-Hand Thread

7. Material: Steel

8. Material Grade: Class 4.6 Steel

9. Coating: Zinc Plated

10. Standards and Specifications: DIN 603 / ISO 8677

| This file and any associated information and specifications are   |  |  |  |  |
|-------------------------------------------------------------------|--|--|--|--|
| provided for referance and evaluation purpose only, and is        |  |  |  |  |
| subject to change without notice makes no                         |  |  |  |  |
| represetations, warranties or guarantees as to the                |  |  |  |  |
| appropriateness, accuracy, completeness or suitability for any    |  |  |  |  |
| purpose of the file, information or specification. You are solely |  |  |  |  |
| responsible for the use of the file, information and              |  |  |  |  |
| specifications                                                    |  |  |  |  |
|                                                                   |  |  |  |  |

SCALE 1.306

| M12-1.75 X 90MM DIN 603 / ISO 8677, |  |
|-------------------------------------|--|
| Metric, Carriage Bolts, Round Head, |  |
| Square Neck, Class 4.6 Steel, Zinc  |  |
|                                     |  |