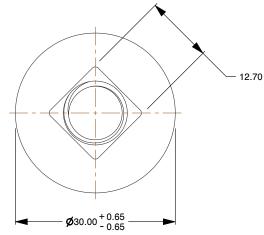

## Notes:

1. Category: Carriage Bolts

2. System of Measurement: Metric

3. Head Style: Round Head

4. Head Style Detail: Square Neck

5. Thread Length: Standard Thread Length

6. Thread Direction: Right-Hand Thread

7. Material: Steel

8. Material Grade: Class 4.6 Steel

9. Coating: Zinc Plated

10. Standards and Specifications: DIN 603 / ISO 8677

| inis file and any associated information and specifications are   |
|-------------------------------------------------------------------|
| provided for referance and evaluation purpose only, and is        |
| subject to change without notice makes no                         |
| represetations, warranties or guarantees as to the                |
| appropriateness, accuracy, completeness or suitability for any    |
| purpose of the file, information or specification. You are solely |
| responsible for the use of the file, information and              |
| specifications                                                    |
| ·                                                                 |