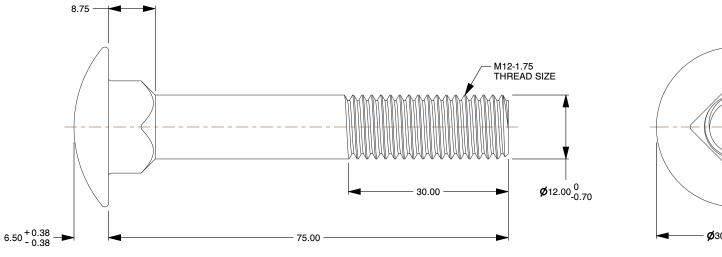

## Notes:

1. Category: Carriage Bolts

2. System of Measurement: Metric

3. Head Style: Round Head

4. Head Style Detail: Square Neck

5. Thread Length: Standard Thread Length

6. Thread Direction: Right-Hand Thread

7. Material: Steel

8. Material Grade: Class 4.6 Steel

9. Coating: Zinc Plated

10. Standards and Specifications: DIN 603 / ISO 8677

| inis file and any associated information and specifications are   |
|-------------------------------------------------------------------|
| provided for referance and evaluation purpose only, and is        |
| subject to change without notice makes no                         |
| represetations, warranties or guarantees as to the                |
| appropriateness, accuracy, completeness or suitability for any    |
| purpose of the file, information or specification. You are solely |
| responsible for the use of the file, information and              |
| specifications                                                    |
| ·                                                                 |