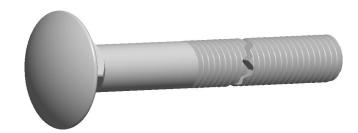

## Notes:

1. Category: Carriage Bolts

2. System of Measurement: Metric

3. Head Style: Round Head

4. Head Style Detail: Square Neck

5. Thread Length: Standard Thread Length

6. Thread Direction: Right-Hand Thread

7. Material: Steel

8. Material Grade: Class 4.6 Steel

9. Coating: Zinc Plated

10. Standards and Specifications: DIN 603 / ISO 8677

| This file and any associated information and specifications are provided for referance and evaluation purpose only, and is |              |
|----------------------------------------------------------------------------------------------------------------------------|--------------|
| subject to change without notice.                                                                                          | makes no     |
| represetations, warranties or guarantees as to the                                                                         |              |
| appropriateness, accuracy, completeness or suitability for any                                                             |              |
| purpose of the file, information or specification. You are solely                                                          |              |
| responsible for the use of the file, info                                                                                  | ormation and |
| specifications                                                                                                             |              |

SCALE 1.306

| M12-1.75 X 180mm DIN 603 / ISO 8677,<br>Metric, Carriage Bolts, Round Head,<br>Square Neck, Class 4.6 Steel, Zinc |
|-------------------------------------------------------------------------------------------------------------------|
| <u> </u>                                                                                                          |
| PART NUMBER: CB105-12175X180                                                                                      |