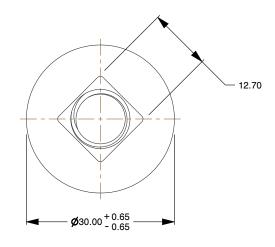

## Notes:

1. Category: Carriage Bolts

2. System of Measurement: Metric

3. Head Style: Round Head

4. Head Style Detail: Square Neck

5. Thread Length: Standard Thread Length

6. Thread Direction: Right-Hand Thread

7. Material: Steel

8. Material Grade: Class 4.6 Steel

9. Coating: Zinc Plated

10. Standards and Specifications: DIN 603 / ISO 8677

| This file and any associated information and specifications are provided for referance and evaluation purpose only, and is |              |
|----------------------------------------------------------------------------------------------------------------------------|--------------|
| subject to change without notice.                                                                                          | makes no     |
| represetations, warranties or guarantees as to the                                                                         |              |
| appropriateness, accuracy, completeness or suitability for any                                                             |              |
| purpose of the file, information or specification. You are solely                                                          |              |
| responsible for the use of the file, info                                                                                  | ormation and |
| specifications                                                                                                             |              |

SCALE 1.306

| M12-1.75 X 180mm DIN 603 / ISO 8677,<br>Metric, Carriage Bolts, Round Head,<br>Square Neck, Class 4.6 Steel, Zinc |
|-------------------------------------------------------------------------------------------------------------------|
| <u> </u>                                                                                                          |
| PART NUMBER: CB105-12175X180                                                                                      |