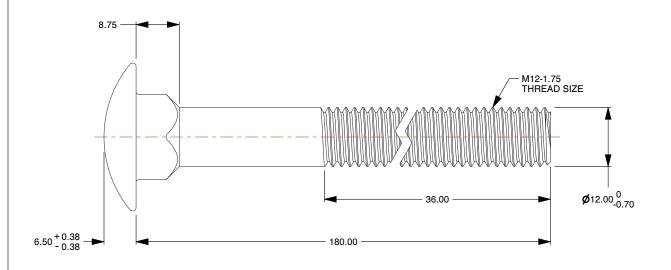

## Notes:

1. Category: Carriage Bolts

2. System of Measurement: Metric

3. Head Style: Round Head

4. Head Style Detail: Square Neck

5. Thread Length: Standard Thread Length

6. Thread Direction: Right-Hand Thread

7. Material: Steel

8. Material Grade: Class 4.6 Steel

9. Coating: Zinc Plated

10. Standards and Specifications: DIN 603 / ISO 8677

| This file and any associated information and specifications are provided for referance and evaluation purpose only, and is |              |
|----------------------------------------------------------------------------------------------------------------------------|--------------|
| subject to change without notice.                                                                                          | makes no     |
| represetations, warranties or guarantees as to the                                                                         |              |
| appropriateness, accuracy, completeness or suitability for any                                                             |              |
| purpose of the file, information or specification. You are solely                                                          |              |
| responsible for the use of the file, info                                                                                  | ormation and |
| specifications                                                                                                             |              |

SCALE 1.306

| M12-1.75 X 180mm DIN 603 / ISO 8677,<br>Metric, Carriage Bolts, Round Head,<br>Square Neck, Class 4.6 Steel, Zinc |
|-------------------------------------------------------------------------------------------------------------------|
| <u> </u>                                                                                                          |
| PART NUMBER: CB105-12175X180                                                                                      |