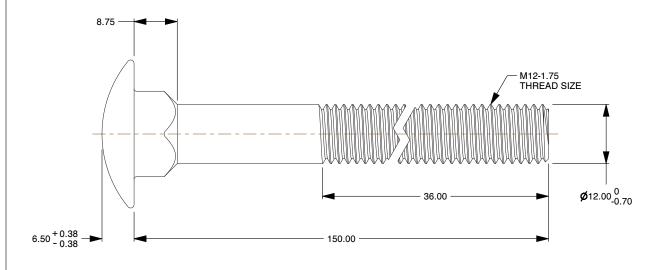

## Notes:

1. Category: Carriage Bolts

2. System of Measurement: Metric

3. Head Style: Round Head

4. Head Style Detail: Square Neck

5. Thread Length: Standard Thread Length

6. Thread Direction: Right-Hand Thread

7. Material: Steel

8. Material Grade: Class 4.6 Steel

9. Coating: Zinc Plated

10. Standards and Specifications: DIN 603 / ISO 8677

| This file and any associated information and specifications are   |  |
|-------------------------------------------------------------------|--|
| provided for referance and evaluation purpose only, and is        |  |
| subject to change without notice makes no                         |  |
| represetations, warranties or guarantees as to the                |  |
| appropriateness, accuracy, completeness or suitability for any    |  |
| purpose of the file, information or specification. You are solely |  |
| responsible for the use of the file, information and              |  |
| specifications                                                    |  |
|                                                                   |  |

SCALE 1.306

| M12-1.75 X 150mm DIN 603 / ISO 8677, |
|--------------------------------------|
| Metric, Carriage Bolts, Round Head,  |
| Square Neck, Class 4.6 Steel, Zinc   |
|                                      |
| PART NUMBER: CR105-12175Y150         |