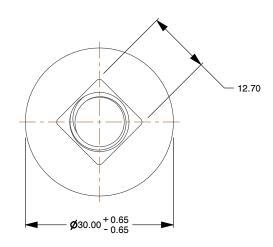

## Notes:

1. Category: Carriage Bolts

2. System of Measurement: Metric

3. Head Style: Round Head

4. Head Style Detail: Square Neck

5. Thread Length: Standard Thread Length

6. Thread Direction: Right-Hand Thread

7. Material: Steel

8. Material Grade: Class 4.6 Steel

9. Coating: Zinc Plated

10. Standards and Specifications: DIN 603 / ISO 8677

| This file and any associated information and specifications are   |  |
|-------------------------------------------------------------------|--|
| provided for referance and evaluation purpose only, and is        |  |
| subject to change without notice makes no                         |  |
| represetations, warranties or guarantees as to the                |  |
| appropriateness, accuracy, completeness or suitability for any    |  |
| purpose of the file, information or specification. You are solely |  |
| responsible for the use of the file, information and              |  |
| specifications                                                    |  |
|                                                                   |  |

SCALE 1.306

| M12-1.75 X 150mm DIN 603 / ISO 8677, |
|--------------------------------------|
| Metric, Carriage Bolts, Round Head,  |
| Square Neck, Class 4.6 Steel, Zinc   |
|                                      |
| PART NUMBER: CR105-12175Y150         |