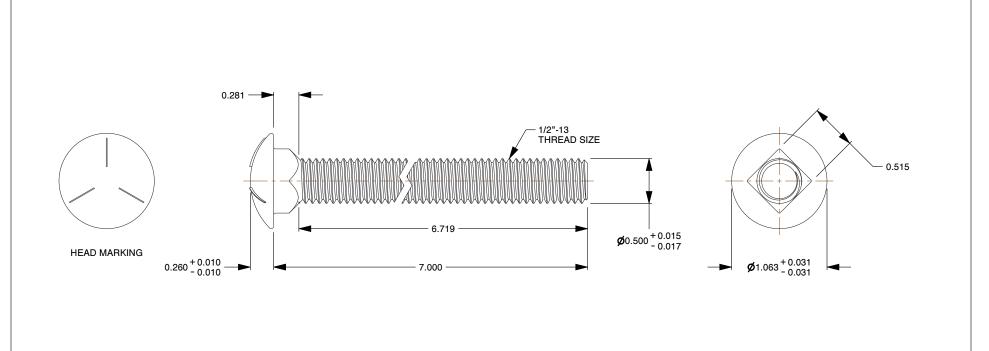

## Notes :

- 1. Category: Carriage Bolts
- 2. System of Measurement: Inch
- 3. Head Style: Round Head
- 4. Head Style Detail: Square Neck
- 5. Thread Length: Full Thread
- 6. Thread Direction: Right-Hand Thread
- 7. Material: Steel
- 8. Material Grade: Grade 5 Steel
- 9. Coating: Uncoated
- 10. Coating Color: Clear
- 11. Standards and Specifications: ASME B18.5

| provid            | This file and any associated information and specifications are<br>provided for reference and evaluation purposes only and is<br>subject to change without notice. Aspen Fasteners Inc. makes<br>no representations, warranties, or guarantees as to the<br>appropriateness, accuracy, completeness, or suitability for any<br>purpose of the file, information or specifications. You are solely<br>responsible for the use of the file, information, or specifications. | This document is the property of<br>Aspen Fasteners Inc. and the<br>information it contains may not be<br>reproduced, disclosed, or shared<br>with any third party without the<br>expressed written permission of<br>Aspen Fasteners Inc. | PRODUCT NAME<br>1/2"-13 X 7" Carriage Bolts, Round Head,<br>Square Neck, Undersized Body, Full Thread,<br>Grade 5 Steel, Plain | UNIT<br>INCHES       |
|-------------------|---------------------------------------------------------------------------------------------------------------------------------------------------------------------------------------------------------------------------------------------------------------------------------------------------------------------------------------------------------------------------------------------------------------------------------------------------------------------------|-------------------------------------------------------------------------------------------------------------------------------------------------------------------------------------------------------------------------------------------|--------------------------------------------------------------------------------------------------------------------------------|----------------------|
| no re<br>appropri |                                                                                                                                                                                                                                                                                                                                                                                                                                                                           |                                                                                                                                                                                                                                           |                                                                                                                                | ISSUED<br>2023-03-30 |
|                   |                                                                                                                                                                                                                                                                                                                                                                                                                                                                           | SCALE 0.934                                                                                                                                                                                                                               | PART NUMBER: CB090-1213X7                                                                                                      | SHEET 1 of 1         |