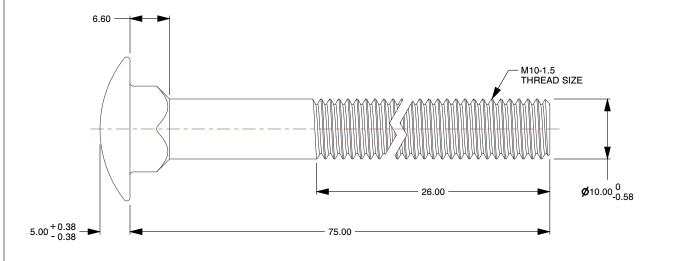

## Notes:

1. Category: Carriage Bolts

2. System of Measurement: Metric

3. Head Style: Round Head

4. Head Style Detail: Square Neck

5. Thread Length: Standard Thread Length

6. Thread Direction: Right-Hand Thread

7. Material: Steel

8. Material Grade: Class 4.6 Steel

9. Coating: Zinc Plated

10. Standards and Specifications: DIN 603 / ISO 8677

| inis file and any associated information and specifications are   |
|-------------------------------------------------------------------|
| provided for referance and evaluation purpose only, and is        |
| subject to change without notice makes no                         |
| represetations, warranties or guarantees as to the                |
| appropriateness, accuracy, completeness or suitability for any    |
| purpose of the file, information or specification. You are solely |
| responsible for the use of the file, information and              |
| specifications                                                    |
| •                                                                 |

SCALE 1.587

| M10-1.5 X 75mm DIN 603 / ISO 8677,  |
|-------------------------------------|
| Metric, Carriage Bolts, Round Head, |
| Square Neck, Class 4.6 Steel, Zinc  |

PRODUCT NAME

| UNIT        |   |  |
|-------------|---|--|
| MILLIMETERS | 3 |  |