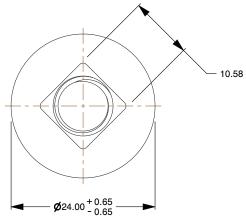

## Notes:

1. Category: Carriage Bolts

2. System of Measurement: Metric

3. Head Style: Round Head

4. Head Style Detail: Square Neck

5. Thread Length: Standard Thread Length

6. Thread Direction: Right-Hand Thread

SCALE 1.587

| M10-1.5 X 75mm DIN 603 / ISO 8677,  |
|-------------------------------------|
| Metric, Carriage Bolts, Round Head, |
| Square Neck, Class 4.6 Steel, Zinc  |

PRODUCT NAME

| UNIT        |   |  |
|-------------|---|--|
| MILLIMETERS | 3 |  |