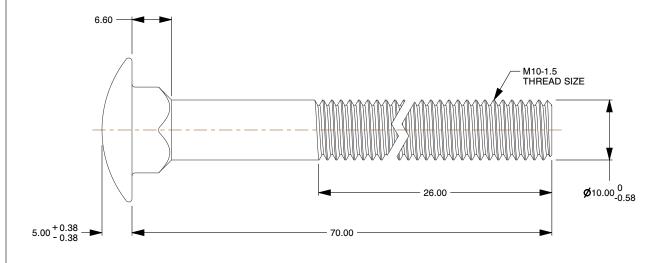

## Notes:

1. Category: Carriage Bolts

2. System of Measurement: Metric

3. Head Style: Round Head

4. Head Style Detail: Square Neck

5. Thread Length: Standard Thread Length

6. Thread Direction: Right-Hand Thread

7. Material: Steel

8. Material Grade: Class 4.6 Steel

9. Coating: Zinc Plated

10. Standards and Specifications: DIN 603 / ISO 8677

| This file and any associated information and specifications are provided for referance and evaluation purpose only, and is |                       |
|----------------------------------------------------------------------------------------------------------------------------|-----------------------|
| subject to change without notice.                                                                                          | makes no              |
| represetations, warranties or guarant                                                                                      | ees as to the         |
| appropriateness, accuracy, completeness of                                                                                 | r suitability for any |
| purpose of the file, information or specificat                                                                             | ion. You are solely   |
| responsible for the use of the file, info                                                                                  | ormation and          |
| specifications                                                                                                             |                       |

SCALE 1.587

| PRODUCT NAME                        |
|-------------------------------------|
| M10-1.5 X 70mm DIN 603 / ISO 8677,  |
| Metric, Carriage Bolts, Round Head, |
| Square Neck, Class 4.6 Steel, Zinc  |
|                                     |