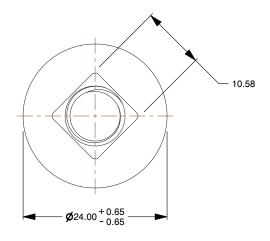

## Notes:

1. Category: Carriage Bolts

2. System of Measurement: Metric

3. Head Style: Round Head

4. Head Style Detail: Square Neck

5. Thread Length: Standard Thread Length

6. Thread Direction: Right-Hand Thread

SCALE 1.587

| PRODUCT NAME                        |
|-------------------------------------|
| M10-1.5 X 70mm DIN 603 / ISO 8677,  |
| Metric, Carriage Bolts, Round Head, |
| Square Neck, Class 4.6 Steel, Zinc  |
|                                     |