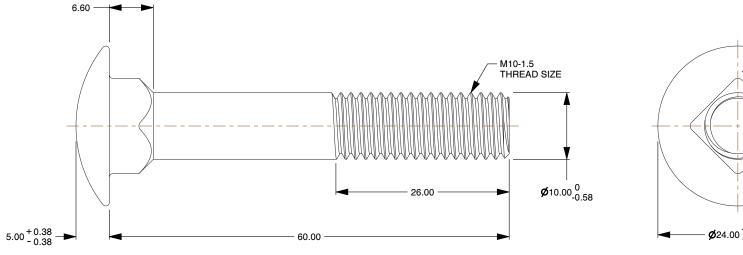

## Notes:

1. Category: Carriage Bolts

2. System of Measurement: Metric

3. Head Style: Round Head

4. Head Style Detail: Square Neck

5. Thread Length: Standard Thread Length

6. Thread Direction: Right-Hand Thread

7. Material: Steel

8. Material Grade: Class 4.6 Steel

9. Coating: Zinc Plated

10. Standards and Specifications: DIN 603 / ISO 8677

| This file and any associated information and specifications are   |
|-------------------------------------------------------------------|
| provided for referance and evaluation purpose only, and is        |
| subject to change without notice makes no                         |
| represetations, warranties or guarantees as to the                |
| appropriateness, accuracy, completeness or suitability for any    |
| purpose of the file, information or specification. You are solely |
| responsible for the use of the file, information and              |
| specifications                                                    |
|                                                                   |

SCALE 1.763

| M10-1.5 X 60mm DIN 603 / ISO 8677,  |
|-------------------------------------|
| Metric, Carriage Bolts, Round Head, |
| Square Neck, Class 4.6 Steel, Zinc  |
|                                     |
| DADT NUMBED: CRIOS 1015Y60          |