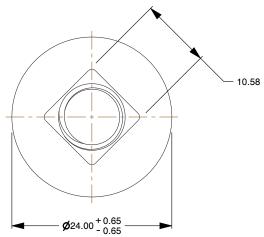

## Notes:

1. Category: Carriage Bolts

2. System of Measurement: Metric

3. Head Style: Round Head

4. Head Style Detail: Square Neck

5. Thread Length: Standard Thread Length

6. Thread Direction: Right-Hand Thread

SCALE 1.763

| M10-1.5 X 60mm DIN 603 / ISO 8677,  |
|-------------------------------------|
| Metric, Carriage Bolts, Round Head, |
| Square Neck, Class 4.6 Steel, Zinc  |
|                                     |
| DADT NUMBED: CRIOS 1015Y60          |