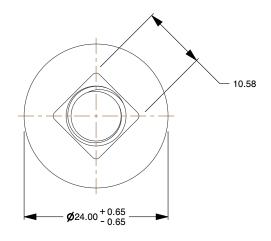

## Notes:

1. Category: Carriage Bolts

2. System of Measurement: Metric

3. Head Style: Round Head

4. Head Style Detail: Square Neck

5. Thread Length: Standard Thread Length

6. Thread Direction: Right-Hand Thread

7. Material: Steel

8. Material Grade: Class 4.6 Steel

9. Coating: Zinc Plated

10. Standards and Specifications: DIN 603 / ISO 8677

| This file and any associated information and specifications are   |
|-------------------------------------------------------------------|
| provided for referance and evaluation purpose only, and is        |
| subject to change without notice makes no                         |
| represetations, warranties or guarantees as to the                |
| appropriateness, accuracy, completeness or suitability for any    |
| purpose of the file, information or specification. You are solely |
| responsible for the use of the file, information and              |
| specifications                                                    |
|                                                                   |

SCALE 1.587

| Square Neck, Class 4.6 Steel, Zinc  |
|-------------------------------------|
| Metric, Carriage Bolts, Round Head, |

PRODUCT NAME

M10-1.5 X 130mm DIN 603 / ISO 8677,

| UNIT        |  |
|-------------|--|
| MILLIMETERS |  |