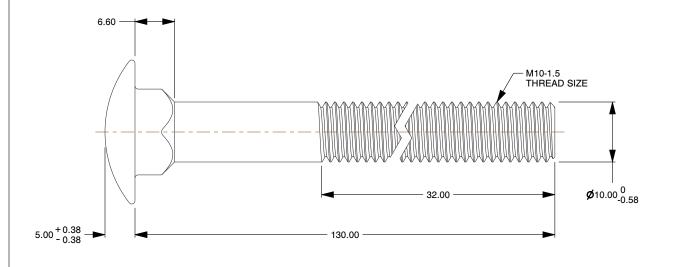

## Notes:

1. Category: Carriage Bolts

2. System of Measurement: Metric

3. Head Style: Round Head

4. Head Style Detail: Square Neck

5. Thread Length: Standard Thread Length

6. Thread Direction: Right-Hand Thread

7. Material: Steel

8. Material Grade: Class 4.6 Steel

9. Coating: Zinc Plated

10. Standards and Specifications: DIN 603 / ISO 8677

| This file and any associated information and specifications are   |
|-------------------------------------------------------------------|
| provided for referance and evaluation purpose only, and is        |
| subject to change without notice makes no                         |
| represetations, warranties or guarantees as to the                |
| appropriateness, accuracy, completeness or suitability for any    |
| purpose of the file, information or specification. You are solely |
| responsible for the use of the file, information and              |
| specifications                                                    |
|                                                                   |

SCALE 1.587

| Square Neck, Class 4.6 Steel, Zinc  |
|-------------------------------------|
| Metric, Carriage Bolts, Round Head, |

PRODUCT NAME

M10-1.5 X 130mm DIN 603 / ISO 8677,

| UNIT        |  |
|-------------|--|
| MILLIMETERS |  |

ISSUED 2023-03-30

PART NUMBER: CB105-1015X130 SHEET 1 of 1